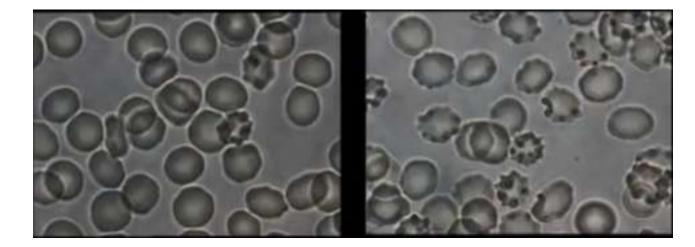

Now shown below are three photos taken from recent [updated 1 October 2021] blood work from Dr. Robert Young (https://www.drrobertyoung.com/post/transmission-electron-microscopy-reveals-graphene-oxide-in-cov-19-vaccines).

His conclusion is that what we are seeing in these blood cells is from the effect of EMF radiation poisoning, graphene oxide poisoning. He calls the formation of the blood cell membranes the "corona effect" and the "spike protein effect".

Scanning & Transmission Electron Microscopy Reveals Graphene Oxide in CoV-19 Vaccines

This looks identical to the behaviour of the dying blood cells in the Reich Blood Test experiment. What we are seeing here are cells that have been poisoned and are dying. We also see the formation of the spike protein in the last slide.