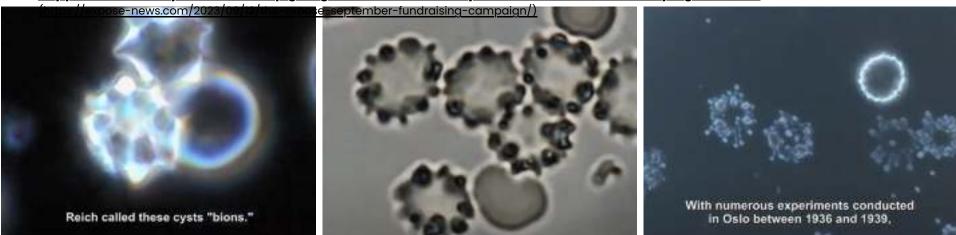

# Striking Resemblance of Reich Blood Test to Recent Graphene Oxide EMF Blood Samples

The most striking study in light of recent discoveries of graphene oxide can be found in the "Reich Blood Test (http://wilhelmreich.gr/en/orgonomy/orgonomy-andmedicine/reich-blood-test/)" performed by the Heraclitus Microscopic Research Laboratory (http://wilhelmreich.gr/en/institute/activities/). In this test, they show the effectiveness that orgone energy has on the blood. They took two blood samples and put one in a control box and the other in an orgone energy box. Over time they took microscopic photos of the blood samples and witnessed that the orgone energy sample was able to maintain its life force for a longer period of time (it was like the fountain of youth for blood).

Donate Now

Reich Experimental Blood Test – Blood Disintegration

Decaying blood cells forming into what Dr. Reich called "bions" from the Reich Blood Test work done by Hericlitus Labs.

| 3<br><i>IT'S NOW OR NEVER</i> - LESS THAN 10 DAYS REMAIN TO SAVE THE EXPOSE. KEEP US ONLINE & HELP US |
|-------------------------------------------------------------------------------------------------------|

Orgone Energy Blood Test, 30 September 2020 (23 mins)

These slides above are showing the bionic disintegration of living and non-living matter. The healthier cell has a more solid membrane with a blue light around it. This blue light is actually the lifeforce or "Aura" of the cell. It is what Dr. Reich called "orgone" energy. As the cell dies and disintegrates, the membrane wall forms spikey protrusions coming out of it.