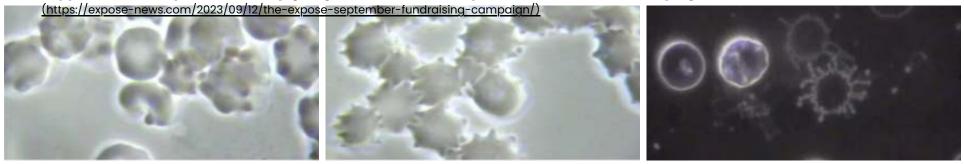

Orgone Energy Blood Test, 30 September 2020 (23 mins)

These slides above are showing the bionic disintegration of living and non-living matter. The healthier cell has a more solid membrane with a blue light around it. This blue light is actually the lifeforce or "Aura" of the cell. It is what Dr. Reich called "orgone" energy. As the cell dies and disintegrates, the membrane wall forms spikey protrusions coming out of it.

The graphene oxide-based nanoparticles used in the Covid injections is designed to penetrate the membrane of the cells in order to get the mRNA into them. This constant penetration of the cell membrane wall could be what is causing these membrane deformities. According to *A Laboratory Guide to Clinical Haematology* (https://openeducationalberta.ca/mlsci/chapter/abnormal-rbc-morphology-acanthocyte/) at the Open Education of Alberta:

"Acanthocyte formation occurs as a result of either hereditary or acquired membrane defects. Defects that cause an imbalance between the membrane cholesterol and lipid content affect the RBC's ability to deform resulting in more rigid plasma membrane"