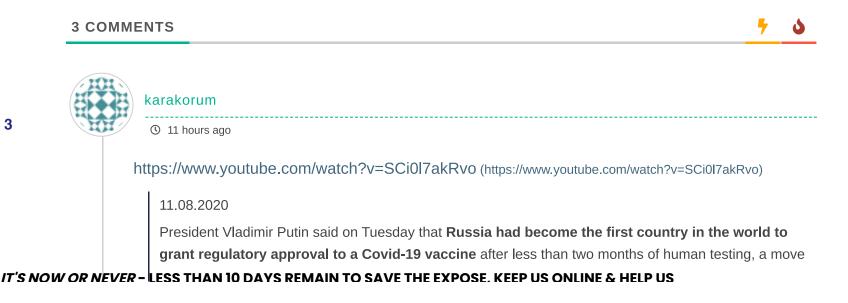

A striking discovery is found in the Reich Blood Test that shows how the orgone energy devices slows down, and stops this decay of blood cells. This is showing, at a cellular level, how the orgone energy devices protect the human body from harmful EMF.

The slide below shows the results of the Reich Blood Test. The sample on the left is the one that was inside the orgone accumulator box. The rate of cell death and decay is 5%. The sample on the right is the one that was not in the orgone accumulator box. The rate of decay is 50%. Clearly, the orgone energy is doing something to help preserve the life force and health of the blood.